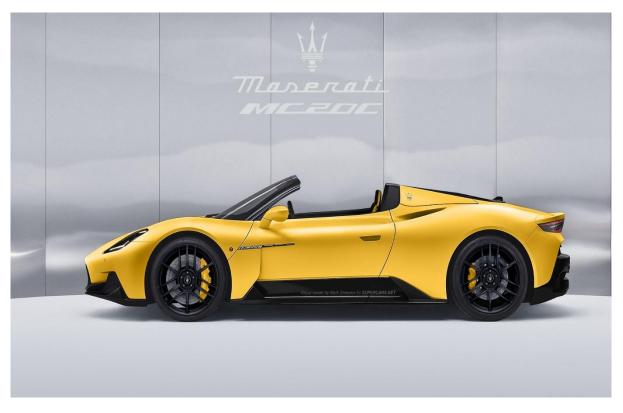

## THE FIRST of its KIND

The Maserati Super Sports Car that pushes the boundaries of time.

Race audaciously into a brave new future.

| Model      | Engine<br>Capacity | Performance                                       | Power         | Max Torque           | Prices<br>Duty Paid |
|------------|--------------------|---------------------------------------------------|---------------|----------------------|---------------------|
| MC20 Coupe | 2992cc             | 0 — 100 km/h in <2.9 sec.<br>Top speed: >325 km/h | 630HP/7500rpm | 730Nm / 3000-5500rpm | €252.700            |
| MC20 Cielo |                    |                                                   |               |                      | €292.900            |